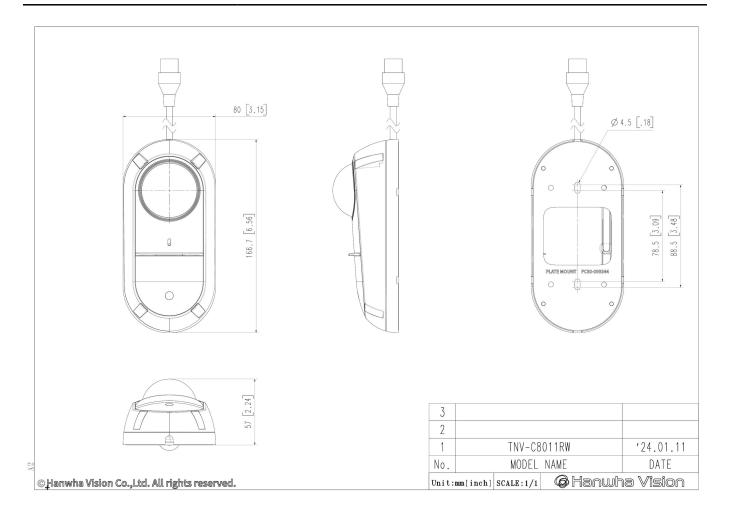

Design and specifications are subject to change without notice. The latest product information / specification can be found at HanwhaVision.com. Hanwha Vision is formerly known as Hanwha Techwin.

| Mechanical                        |                                                                                                                                                                                                                              |
|-----------------------------------|------------------------------------------------------------------------------------------------------------------------------------------------------------------------------------------------------------------------------|
| Color / Material                  | White / Aluminum<br>Hard-coated dome bubble                                                                                                                                                                                  |
| RAL Code                          | RAL9003                                                                                                                                                                                                                      |
| Product Dimensions / Weight       | 80(W)x167(H)x57(D)mm(3.15x6.56x2.24"), 600g(1.32 lb)                                                                                                                                                                         |
| Compatible Conduit hole / Gangbox | Conduit hole : None<br>Gangbox : Single                                                                                                                                                                                      |
| Tilt Mount                        | SBV-140TBW                                                                                                                                                                                                                   |
| Certifications & Standards        |                                                                                                                                                                                                                              |
| EMC                               | EN 55032:2015/A11:2020<br>EN 50130-4:2011/A1:2014<br>FCC 47 CFR Part 15, Subpart B Class A<br>IC Regulation ICES-003 Issue 7 Class A<br>KS C 9832:2023<br>KS C 9835:2019<br>AS/NZS CISPR 32 Class A<br>VCCI CISPR 32 Class A |
| Safety                            | UL 62368-1, CSA C22.2 NO. 62368-1<br>KC 62368-1                                                                                                                                                                              |
| Environment                       | IEC EN 60529: 1989+A1:1999+A2:2013<br>IEC EN 62262:2005<br>IEC EN 63000:2018                                                                                                                                                 |
| DORI (EN62676-4 standard)         |                                                                                                                                                                                                                              |
| Detect (25PPM/ 8PPF)              | 30.05m (98.59ft)                                                                                                                                                                                                             |
| Observe (63PPM/ 19PPF)            | 12.02m (39.44ft)                                                                                                                                                                                                             |
| Recognize (125PPM/ 38PPF)         | 6.01m (19.72ft)                                                                                                                                                                                                              |
| Identify (250PPM/ 76PPF)          | 3.00m (9.84ft)                                                                                                                                                                                                               |
|                                   |                                                                                                                                                                                                                              |

5MP AI IR Wall Mount Camera

CAD Unit:mm [inch]