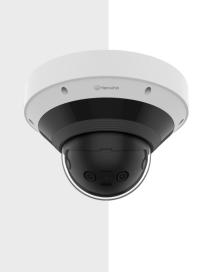

8MP IR Panoramic Camera

### **Key Features**

- Max. 8MP panoramic stitching image
- IR viewable length Maximum 20m (65.6ft), WiseIR
- H.265/H.264/MJPEG Max. 20fps
- H.265, H.264, MJPEG codec
- Day & Night (ICR), extremeWDR (120 dB)
- Hard-coated dome bubble
- WiseNR II (Based on AI engine), WiseStreamIII (Based on AI engine)
- Analytics events based on AI engine : Object classification(Person/Vehicle)
- Analytics events: Defocus detection, Motion detection, Tampering, Audio detection, Sound classification, Virtual area(Appear/Disappear)
- IP66, IK10, NEMA 250 type 4X