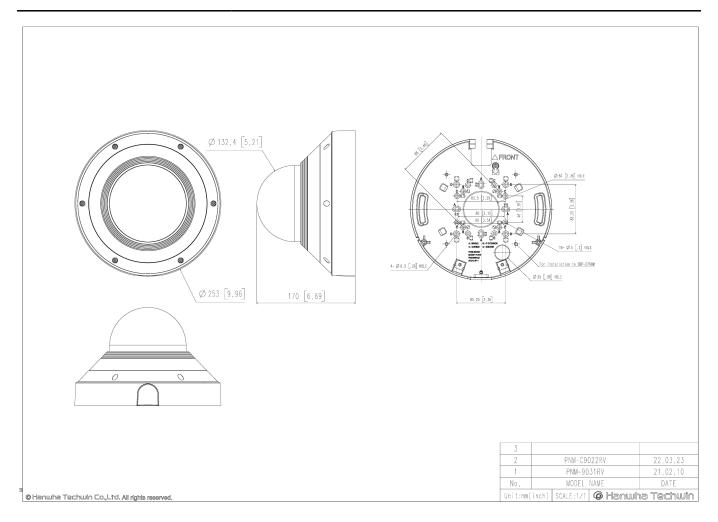

276HMW

| Certifications 8 | k Stand | lards |
|------------------|---------|-------|
|------------------|---------|-------|

FCC 47 CFR 15 Subpart B Class A ICES-3(A)/NMB-3(A) EMC

CE/UKCA

- EN 55032 Class A, EN 50130-4, EN 61000-3-2, EN 61000-3-3

VCCI CISPR 32 Class A RCM AS/NZS CISPR 32 Class A KS C 9832 Class A , KS C 9835

Safety UL 62368-1, CAN/CSA C22.2 NO. 62368-1

IEC/EN 62471

Environment IEC/EN 63000

IEC/EN 60529 IP66, IEC/EN 62262 IK10

NEMA 250 type 4X

#### DORI (EN62676-4 standard)

| Detect (25PPM/ 8PPF)      | 52.2m(171.25ft) |
|---------------------------|-----------------|
| Observe (63PPM/ 19PPF)    | 20.9m(68.50ft)  |
| Recognize (125PPM/ 38PPF) | 10.4m(34.25ft)  |
| Identify (250PPM/ 76PPF)  | 5.2m(17.13ft)   |



8MP IR Panoramic Camera







CAD Unit:mm [inch]