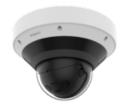

8MP IR Panoramic Camera











### **Key Features**

- Max. 8MP panoramic stitching image
- IR viewable length Maximum 20m (65.6ft), WiseIR
- H.265/H.264/MJPEG Max. 20fps
- H.265, H.264, MJPEG codec
- Day & Night (ICR), extremeWDR (120 dB)
- Hard-coated dome bubble
- WiseNR II (Based on AI engine), WiseStreamIII (Based on AI engine)
- Analytics events based on AI engine : Object classification(Person/Vehicle)
- Analytics events: Defocus detection, Motion detection, Tampering, Audio detection, Sound classification, Virtual area(Appear/Disappear)
- IP66, IK10, NEMA 250 type 4X



### 8MP IR Panoramic Camera







### **Specifications**

| Video                                    |                                                                                                                                                                                                                                                                                                                                                                 |
|------------------------------------------|-----------------------------------------------------------------------------------------------------------------------------------------------------------------------------------------------------------------------------------------------------------------------------------------------------------------------------------------