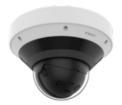

8MP IR Panoramic Camera











### **Key Features**

- Max. 8MP panoramic stitching image
- IR viewable length Maximum 20m (65.6ft), WiseIR
- H.265/H.264/MJPEG Max. 20fps
- H.265, H.264, MJPEG codec
- Day & Night (ICR), extremeWDR (120 dB)
- Hard-coated dome bubble
- WiseNR II (Based on AI engine), WiseStreamIII (Based on AI engine)
- Analytics events based on AI engine : Object classification(Person/Vehicle)
- Analytics events: Defocus detection, Motion detection, Tampering, Audio detection, Sound classification, Virtual area(Appear/Disappear)
- IP66, IK10, NEMA 250 type 4X



### 8MP IR Panoramic Camera







### **Specifications**

| Video                                    |                                                                                                                                                                                                                                                                                                                                                                 |
|------------------------------------------|-------------------------------------------------------------------------------------------------------------------------------------------------------------------------------------------------------------------------------------------------------------------------------------------------------------------------------------------